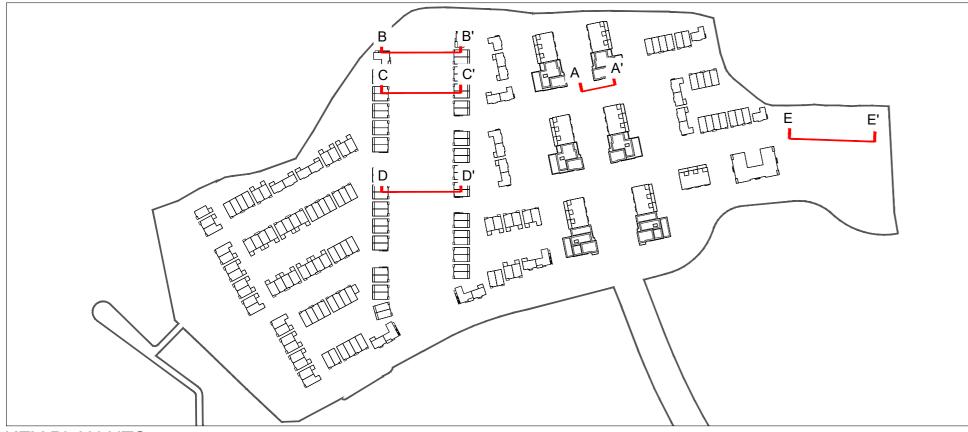

KEY PLAN NTS





## SECTION CC'

|         | PRIVATE CURTILAGE FOOTPATH | CARRIAGEWAY SWALE FOOTPATH | OPEN LAWN AREA WITH<br>SEATING | CARRIAGEWAY | FOOTPATH | PRIVATE CURTILAGE |
|---------|----------------------------|----------------------------|--------------------------------|-------------|----------|-------------------|
|         |                            |                            |                                |             |          |                   |
|         |                            |                            |                                |             | 26.16    |                   |
| SECTION | NDD'                       |                            |                                |             |          |                   |



## SECTION EE'

| T