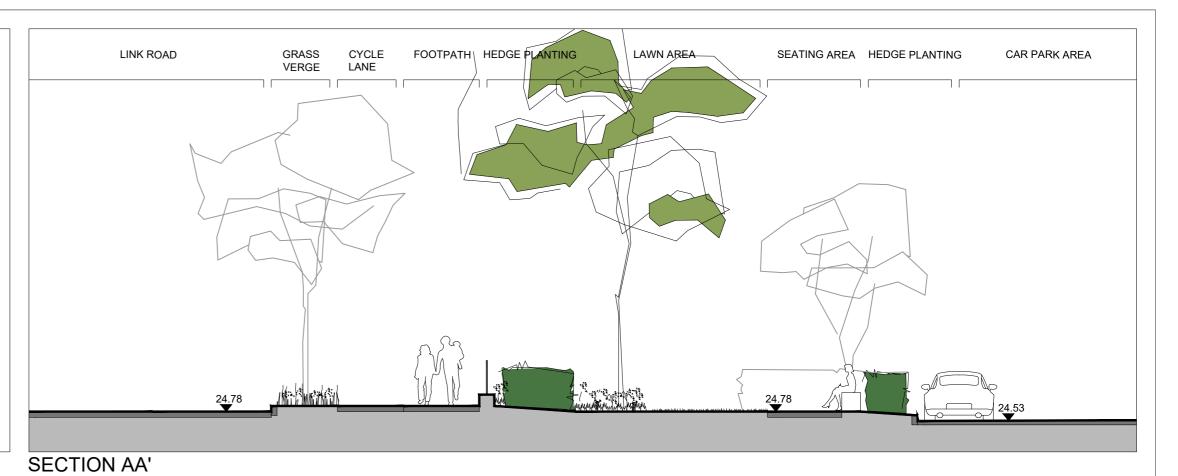

## SECTION CC'

|         | PRIVATE CURTILAGE FOOTPATH | CARRIAGEWAY SWALE FOOTPATH | OPEN LAWN AREA WITH<br>SEATING | CARRIAGEWAY | FOOTPATH | PRIVATE CURTILAGE |
|---------|----------------------------|----------------------------|--------------------------------|-------------|----------|-------------------|
|         |                            |                            |                                |             |          |                   |
|         |                            |                            |                                |             | 26.16    |                   |
| SECTION | NDD'                       |                            |                                |             |          |                   |