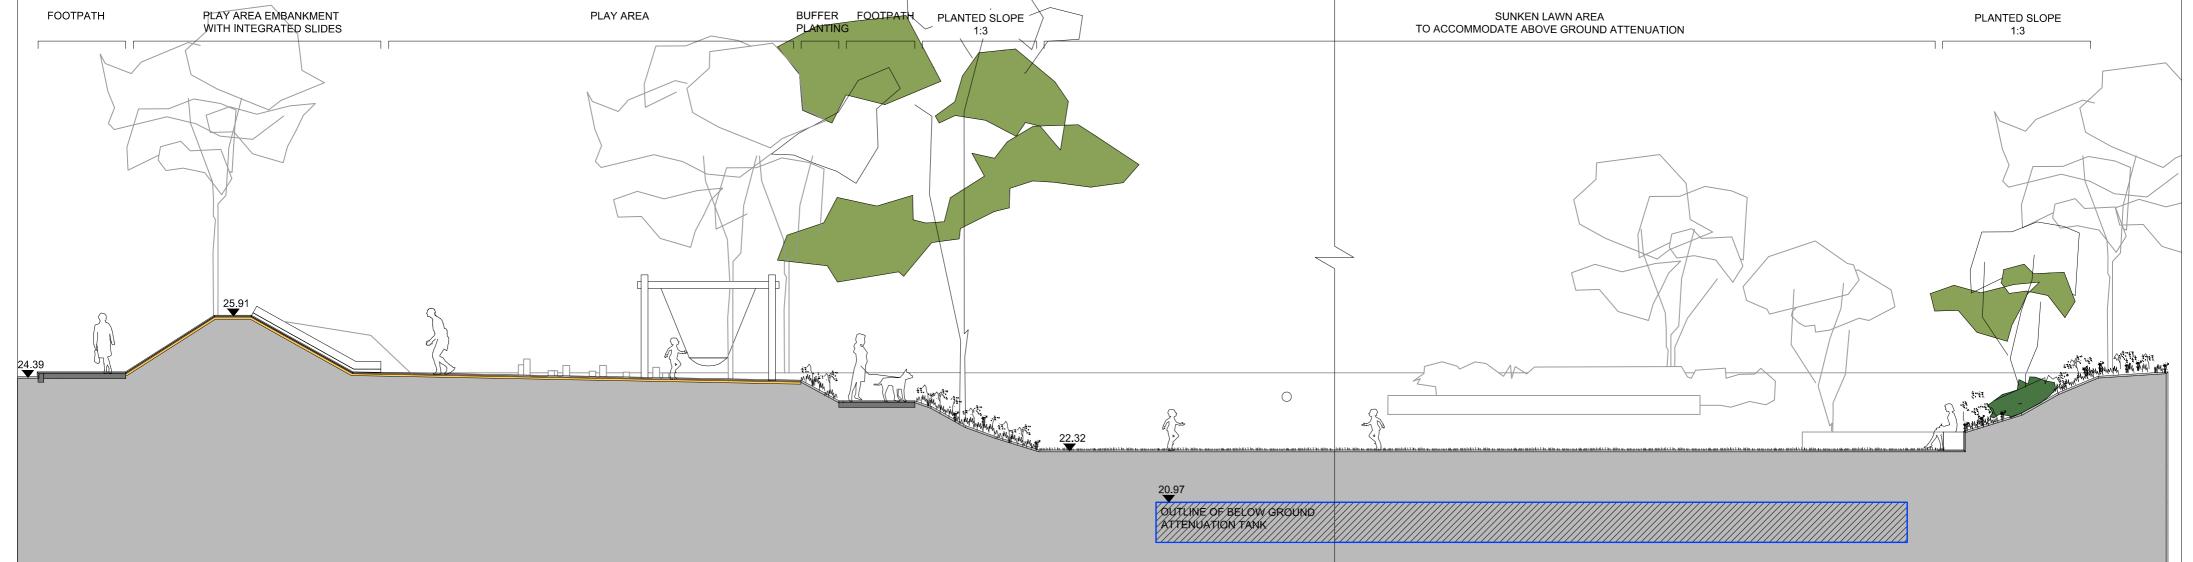

KEY PLAN NTS

## SECTION CC'

|         | PRIVATE CURTILAGE FOOTPATH | CARRIAGEWAY SWALE FOOTPATH | OPEN LAWN AREA WITH<br>SEATING | CARRIAGEWAY | FOOTPATH | PRIVATE CURTILAGE |
|---------|----------------------------|----------------------------|--------------------------------|-------------|----------|-------------------|
|         |                            |                            |                                |             |          |                   |
|         |                            |                            |                                |             | 26.16    |                   |
| SECTION | NDD'                       |                            |                                |             |          |                   |

## SECTION EE'

| This drawing is the copyright of the Landscape Architect. Unless otherwise                                                                                        | NOTES: | DATE       | REV. DESCRIPTION    | DRAWN CHECKED<br>BY: BY: | DERMO                                   | DERMOT FOLEY LANDSCAPE ARCHITECTS                          |               |            |              |               |                     |       |       |
|-------------------------------------------------------------------------------------------------------------------------------------------------------------------|--------|------------|---------------------|--------------------------|-----------------------------------------|------------------------------------------------------------|---------------|------------|--------------|---------------|---------------------|-------|-------|
| stated all dimensions are in millimetres. Where dimensions are not given,                                                                                         | 1      | 17.12.2018 | A Key plan revised. | tk df                    |                                         | MALPAS STREET BLACKPITTS D08 DD56 IRELAND T:+353 1 4545148 |               |            |              |               | WWW.DERMOTFOLEY.COM |       |       |
| drawings must not be scaled and the matter must be referred to the Landscape<br>Architect. If the drawing includes conflicting details/dimensions the matter must | 30.0   | 30.08.2019 |                     |                          |                                         |                                                            | ISSUE STATUS: |            |              |               |                     |       |       |
| be referred to the Landscape Architect. All dimensions must be checked on site.                                                                                   |        |            |                     |                          | CLIENT: SHANNON HOMES                   |                                                            |               |            |              | 135UE 31A1US: |                     |       |       |
| The Landscape Architect must be informed, by the Contractor, of any discrepencies before work proceeds.                                                           |        |            |                     |                          | PROJECT: COLP WEST, DROGHEDA, CO. MEATH |                                                            |               | PLANNING   |              |               |                     |       |       |
| discrepencies before work proceeds.                                                                                                                               |        |            |                     |                          |                                         |                                                            |               |            | DRAWING NO.  | REVISION      |                     |       |       |
|                                                                                                                                                                   | -      |            |                     |                          | DRAWING: LANDSCAPE SECTIONS             |                                                            |               |            | Sh.10-DR-240 | В             |                     |       |       |
|                                                                                                                                                                   |        |            |                     | PROJECT NO               | SCALE                                   | SHEET SIZE                                                 | DRAWN BY      | CHECKED BY | 1st ISSUE    |               |                     | NORTH |       |
|                                                                                                                                                                   |        |            |                     |                          | Sh.10                                   | 1:100                                                      | A1            | tk         | df           | 06.12.2018    |                     |       | NORTH |