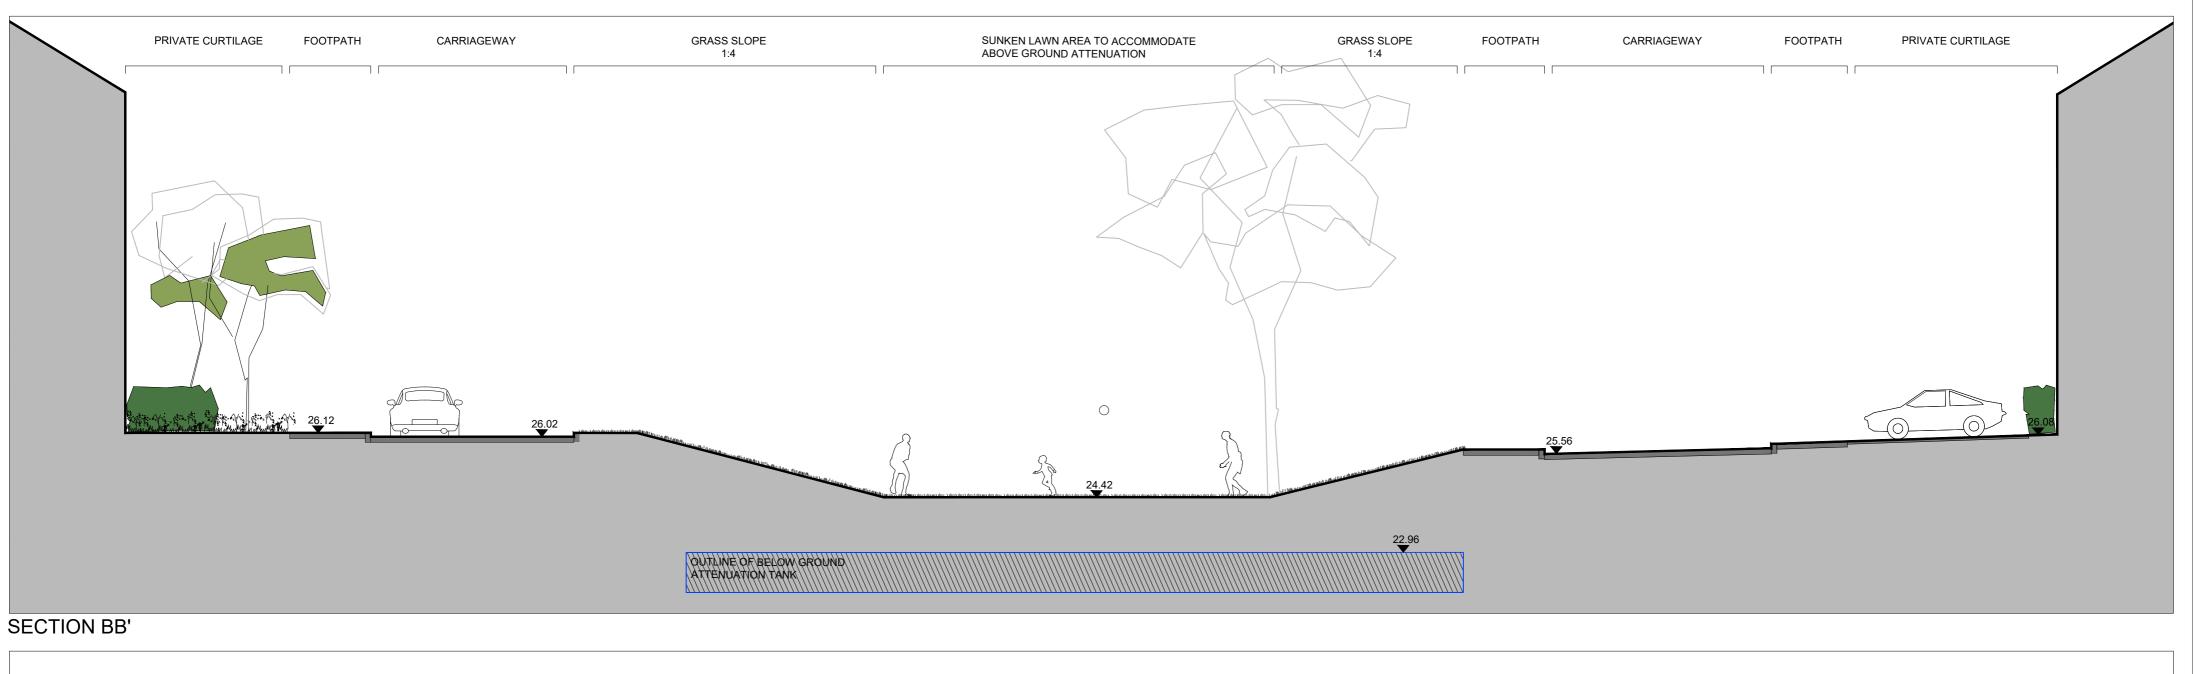

## SECTION CC'

|         | PRIVATE CURTILAGE FOOTPATH | CARRIAGEWAY SWALE FOOTPATH | OPEN LAWN AREA WITH<br>SEATING | CARRIAGEWAY | FOOTPATH | PRIVATE CURTILAGE |
|---------|----------------------------|----------------------------|--------------------------------|-------------|----------|-------------------|
|         |                            |                            |                                |             |          |                   |
|         |                            |                            |                                |             | 26.16    |                   |
| SECTION | NDD'                       |                            |                                |             |          |                   |